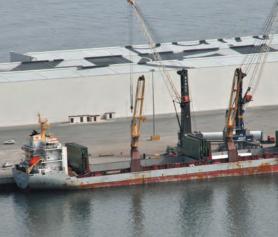

#### H&H industries in the Port of Bilbao

In recent years, the attraction of the Port of Bilbao due to its great depths and land surface availability has enabled the establishment of important industries producing heavy cargo that need strategically placed facilities with embarkation points leading directly to the vessel. These firms have joined others which had already settled on the port's docks some time ago.

The production plant belonging to this company, located on one of the docks on the River of Bilbao, has been designed and especially equipped for constructing heavy equipment for the off-shore energy industry, offshore gas and oil. offshore wind energy. and thermosolar energy.