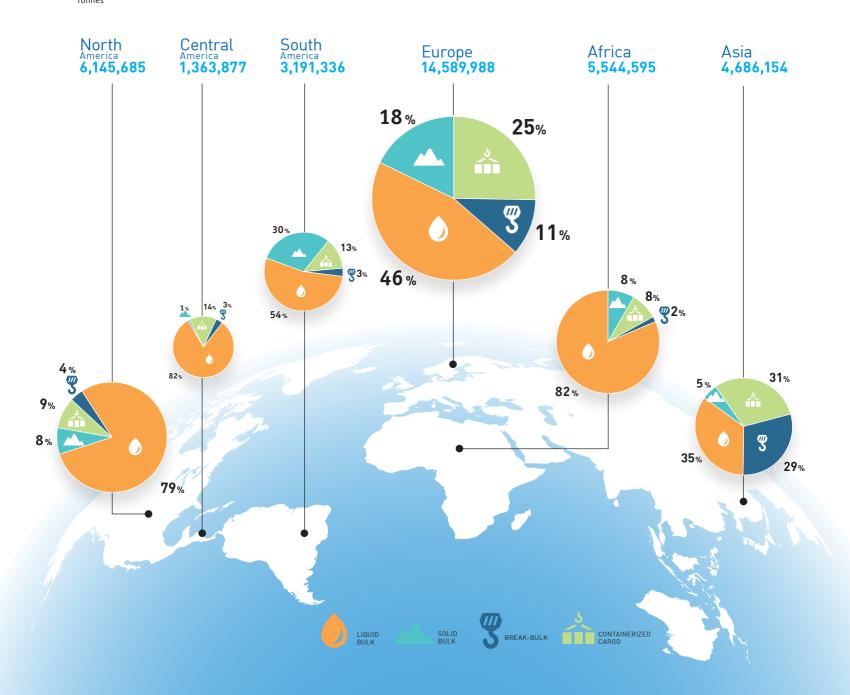

### **Traffic Statistics**

| $\cap$ | 1 |   |
|--------|---|---|
| U      |   | Ö |

| NUMBER OF CONTAINERS (TEUs)            | 638,447    |
|----------------------------------------|------------|
| 1. LIQUID BULKS*                       | 20,490,544 |
| 2. SOLID BULKS*                        | 4,757,894  |
| 3.1 General container cargo            | 6,807,692  |
| 3.2 Other general cargo                | 3,527,361  |
| 3. GENERAL CARGO*                      | 10,335,052 |
| DRY CARGO (2) + (3)                    | 15,092,946 |
| TRAFFIC <b>TRÁFICO (1) + (2) + (3)</b> | 35,583,490 |
|                                        |            |

\* Tonnes