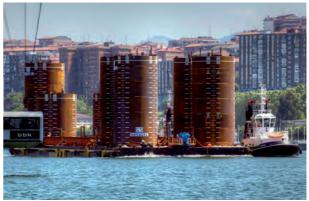

Leader in world wind industry. Its integrated response in this market also includes operation and maintenance services management. It has 74,000 square metres of licensed land in the in the Port's Extension Zone.

The production plant belonging to this company, located on one of the docks on the River of Bilbao, has been designed and especially equipped for constructing heavy equipment for the off-shore energy industry, offshore gas and oil. offshore wind energy. and thermosolar energy.

In the Port of Bilbao, it has a wind tower manufacturing plant for offshore facilities. The warehouse is 500 metres long and 22 high. It can manufacture annually 300 tower sections 50 metres long with up to 9 metres in diameter and 130mm of metal thickness, besides 100 monopiles a year 100 metres long, up to 10.5 metres in diameter and 130mm thick.