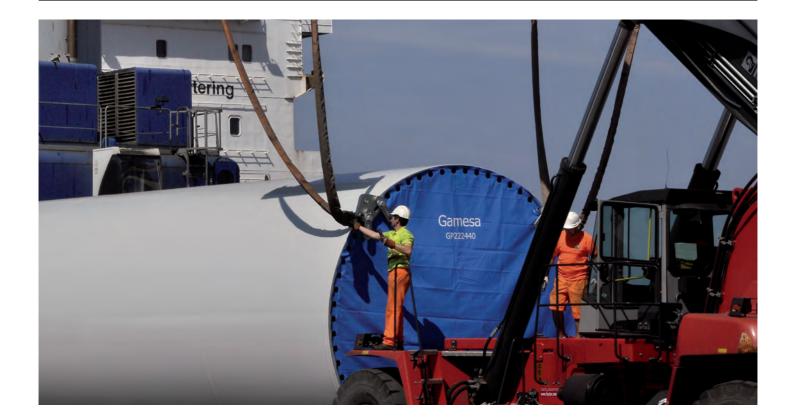

Leader in world wind industry. Its integrated response in this market also includes operation and maintenance services management. It has 74,000 square metres of licensed land in the in the Port's Extension Zone.