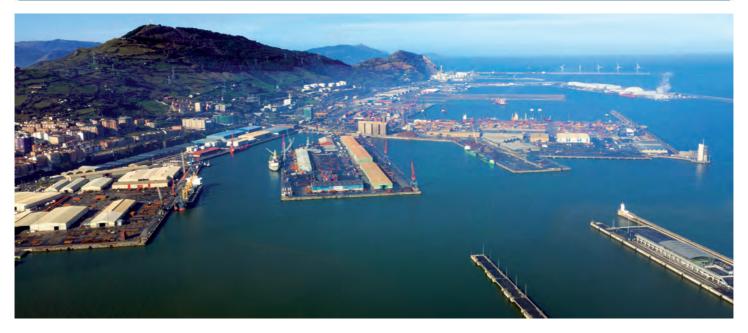

### PORT OF BILBAO, LOGISTIC & INDUSTRIAL HUB

The Port of Bilbao is for many reasons, one of the most attractive transport and logistics centres in the European Atlantic Arc. It enjoys the benefits of one of the most industrialised regions. In addition to its privileged geographical location, it offers a series of unquestionable advantages:

### New areas for industrial and logistics projects

The Port dedicates 910,000 square metres and 6000 linear metres to general cargo.

Given existing demand, the Port Authority of Bilbao is now constructing a new pier which will be made available to shippers for new traffic.