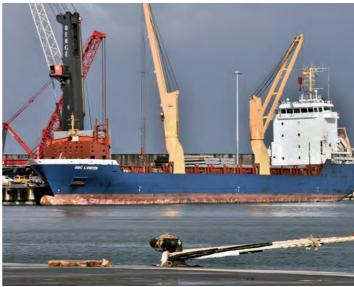

### Break-bulk

General traffic grew by 4% and stood at 3.5 million tonnes. There is an outstanding 6% increase in Ro-Ro traffic that now exceeds 861,000 tonnes.

Iron and steel products, machinery, tools and parts, and paper and pulp again constituted the main traffic.

The United Kingdom is still the main market, the countries with most growth in absolute terms being Turkey and Belgium.

| Main mark       | cets    | %   |
|-----------------|---------|-----|
|                 | Tonnes  |     |
| United Kingdom  | 860,894 | 5   |
| Turkey          | 317,576 | 28  |
| India           | 242,230 | -14 |
| Taiwan          | 228,327 | 20  |
| The Netherlands | 214,975 | -5  |
| South Korea     | 198,004 | 41  |
| United States   | 195,278 | 15  |
| China           | 190,162 | -21 |
| Belgium         | 177,043 | 60  |
| Finland         | 132,835 | -1  |