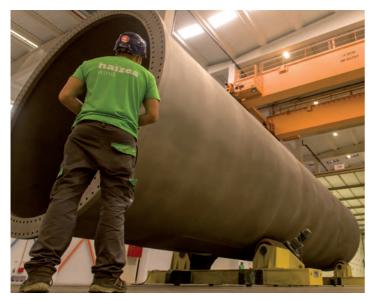

Leader in world wind industry. Its integrated response in this market also includes operation and maintenance services management. It has 74,000 square metres of licensed land in the in the Port's Extension Zone.

In the Port of Bilbao, it has a wind tower manufacturing plant for offshore facilities. The warehouse is 500 metres long and 22 high. It can manufacture annually 300 tower sections 50 metres long with up to 9 metres in diameter and 130mm of metal thickness, besides 100 monopiles a year 100 metres long, up to 10.5 metres in diameter and 130mm thick.