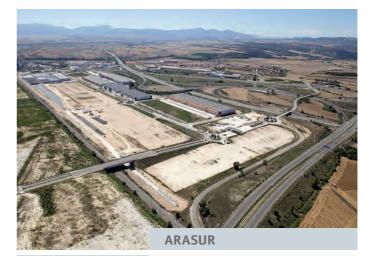

The Port Authority is also strengthening and expanding its present dry port in Pancorbo (Burgos) and Arasur (Alava).