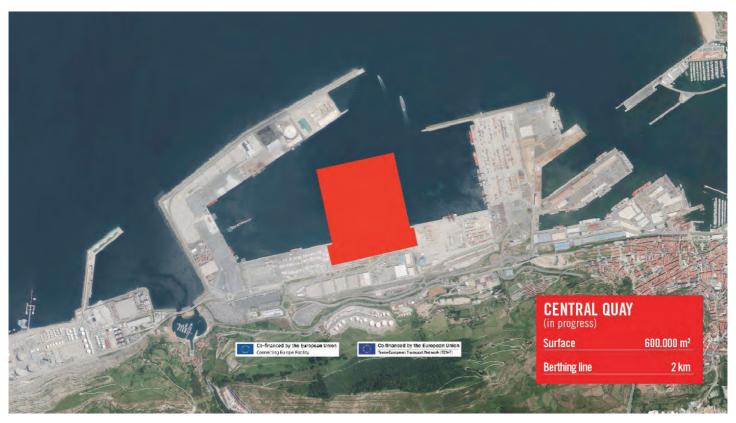

### New areas for industrial and logistics projects

The Port dedicates 910,000 square metres and 6000 linear metres to general cargo.

Given existing demand, the Port Authority of Bilbao is now constructing a new pier which will be made available to shippers for new traffic.

The works of first phase will conclude at the end of 2019, and in addition to stabilising the quarry, 334,000 m² of land will be reclaimed from the sea and 1,081metres berthing will be created together with 21-metre depths.