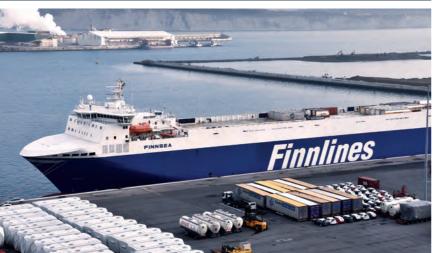

Line Agent Ports Frequency

| FERRY AND CON-RO SHIPPING LINES |                                      |                                                                                                        |          |  |  |
|---------------------------------|--------------------------------------|--------------------------------------------------------------------------------------------------------|----------|--|--|
| Brittany Ferries                | Bergé M. Bilbao, S.L.                | Portsmouth                                                                                             | 3 Weekly |  |  |
| Brittany Ferries                | Bergé M. Bilbao, S.L.                | Poole                                                                                                  | 2 Weekly |  |  |
| Finnlines PLC                   | Consignaciones Toro y Betolaza, S.A. | Zeebrugge, Antwerp, Helsinki, Paldiski, St. Petersburg, Kotka, Tilbury,<br>Rostock, Travemunde, Lubeck | Weekly   |  |  |
| Macpak                          | MacAndrews, S.A.                     | Poole                                                                                                  | 2 Weekly |  |  |