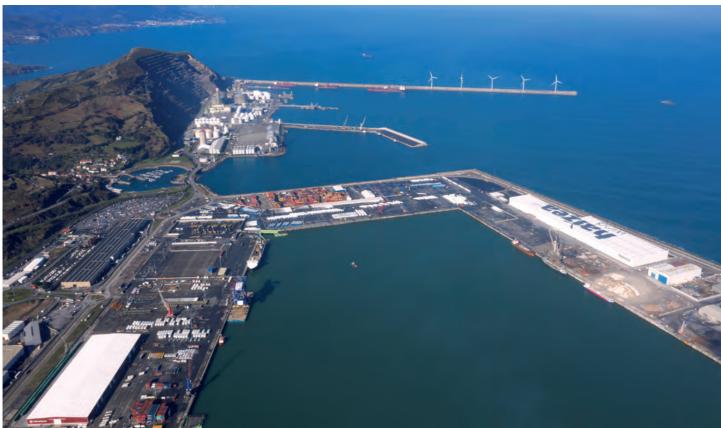

### PORT OF BILBAO, LOGISTIC & INDUSTRIAL HUB

The Port of Bilbao is for many reasons, one of the most attractive transport and logistics centres in the European Atlantic Arc. It enjoys the benefits of one of the most industrialised regions. In addition to its privileged geographical location, it offers a series of unquestionable advantages:

### New areas for industrial and logistics projects

The Port dedicates 910,000 square metres and 6000 linear metres to general cargo.

Given existing demand, the Port Authority of Bilbao is now constructing a new pier which will be made available to shippers for new traffic.