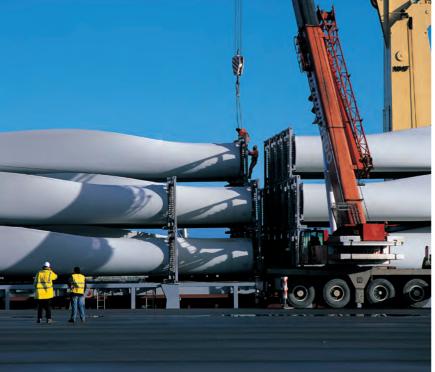

Leader in world wind industry. Its integrated response in this market also includes operation and maintenance services management. It has 74,000 square metres of licensed land in the in the Port's Extension Zone.

In the Port of Bilbao, it has a wind tower manufacturing plant for offshore facilities. The warehouse is 500 metres long and 22 high. It can manufacture annually 300 tower sections 50 metres long with up to 9 metres in diameter and 130mm of metal thickness, besides 100 monopiles a year 100 metres long, up to 10.5 metres in diameter and 130mm thick.