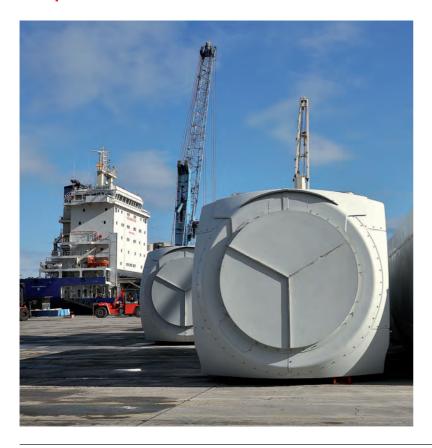

Leader in world wind industry. Its integrated response in this market also includes operation and maintenance services management. It has 74,000 square metres of licensed land in the in the Port's Extension Zone.

The production plant belonging to this company, located on one of the docks on the River of Bilbao, has been designed and especially equipped for constructing heavy equipment for the off-shore energy industry, offshore gas and oil. offshore wind energy. and thermosolar energy.

In the Port of Bilbao, it has a wind tower manufacturing plant for offshore facilities. The warehouse is 500 metres long and 22 high. It can manufacture annually 300 tower sections 50 metres long with up to 9 metres in diameter and 130mm of metal thickness, besides 100 monopiles a year 100 metres long, up to 10.5 metres in diameter and 130mm thick.