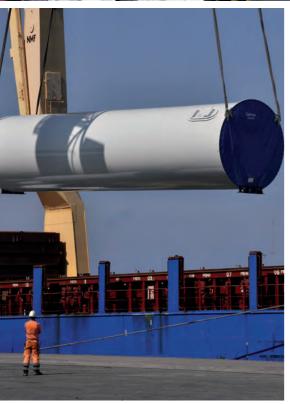

Leader in world wind industry. Its integrated response in this market also includes operation and maintenance services management. It has 74,000 square metres of licensed land in the in the Port's Extension Zone.

In the Port of Bilbao, it has a wind tower manufacturing plant for offshore facilities. The warehouse is 500 metres long and 22 high. It can manufacture annually 300 tower sections 50 metres long with up to 9 metres in diameter and 130mm of metal thickness, besides 100 monopiles a year 100 metres long, up to 10.5 metres in diameter and 130mm thick.