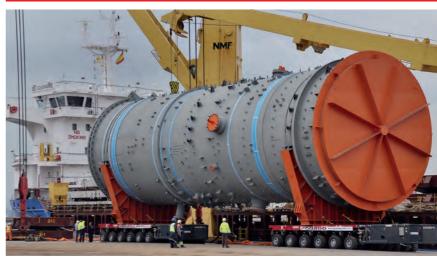

#### H&H industries in the Port of Bilbao

In recent years, the attraction of the Port of Bilbao due to its great depths and land surface availability has enabled the establishment of important industries producing heavy cargo that need strategically placed facilities with embarkation points leading directly to the vessel. These firms have joined others which had already settled on the port's docks some time ago.

The production plant belonging to this company, located on one of the docks on the River of Bilbao, has been designed and especially equipped for constructing heavy equipment for the off-shore energy industry, offshore gas and oil. offshore wind energy. and thermosolar energy.