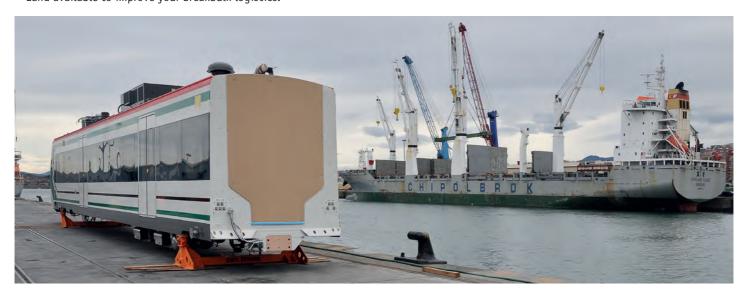

### Break-bulk

General traffic grew by 4% and stood at 3.5 million tonnes. There is an outstanding 6% increase in Ro-Ro traffic that now exceeds 861,000 tonnes.

Iron and steel products, machinery, tools and parts, and paper and pulp again constituted the main traffic.

The United Kingdom is still the main market, the countries with most growth in absolute terms being Turkey and Belgium.

| Main mark       | cets    | %   |
|-----------------|---------|-----|
|                 | Tonnes  |     |
| United Kingdom  | 860,894 | 5   |
| Turkey          | 317,576 | 28  |
| India           | 242,230 | -14 |
| Taiwan          | 228,327 | 20  |
| The Netherlands | 214,975 | -5  |
| South Korea     | 198,004 | 41  |
| United States   | 195,278 | 15  |
| China           | 190,162 | -21 |
| Belgium         | 177,043 | 60  |
| Finland         | 132,835 | -1  |