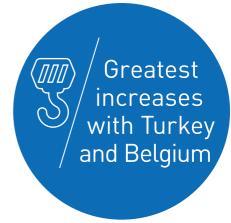

The United Kingdom is still the main market, the countries with most growth in absolute terms being Turkey and Belgium.

| Main mark       | cets    | %   |
|-----------------|---------|-----|
|                 | Tonnes  |     |
| United Kingdom  | 860,894 | 5   |
| Turkey          | 317,576 | 28  |
| India           | 242,230 | -14 |
| Taiwan          | 228,327 | 20  |
| The Netherlands | 214,975 | -5  |
| South Korea     | 198,004 | 41  |
| United States   | 195,278 | 15  |
| China           | 190,162 | -21 |
| Belgium         | 177,043 | 60  |
| Finland         | 132,835 | -1  |