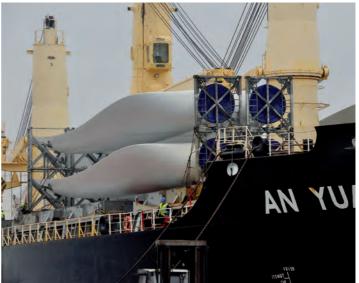

Leader in world wind industry. Its integrated response in this market also includes operation and maintenance services management. It has 74,000 square metres of licensed land in the in the Port's Extension Zone.

### Break-bulk

General traffic grew by 4% and stood at 3.5 million tonnes. There is an outstanding 6% increase in Ro-Ro traffic that now exceeds 861,000 tonnes.

Iron and steel products, machinery, tools and parts, and paper and pulp again constituted the main traffic.