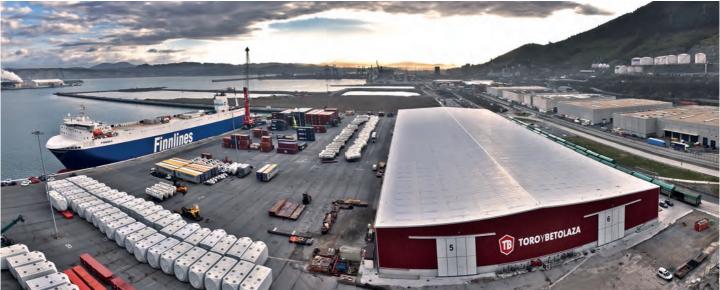

#### H&H industries in the Port of Bilbao

In recent years, the attraction of the Port of Bilbao due to its great depths and land surface availability has enabled the establishment of important industries producing heavy cargo that need strategically placed facilities with embarkation points leading directly to the vessel. These firms have joined others which had already settled on the port's docks some time ago.

### Growth in project loads

In 2018, 4,290 pieces catalogued as heavy transport loads were embarked.

| Registered name                                     |                                                                  | Address                                                |                                                                                                                                                                                                                               | Telephone (+34)             | E-mail                    |                    |
|-----------------------------------------------------|------------------------------------------------------------------|--------------------------------------------------------|-------------------------------------------------------------------------------------------------------------------------------------------------------------------------------------------------------------------------------|-----------------------------|---------------------------|--------------------|
| BREAK BULK STEVEDORING COMPANIES                    |                                                                  |                                                        |                                                                                                                                                                                                                               |                             |                           |                    |
| Bergé Marítima Bilbao, S.L.                         | Espigón 3 - Muelle Bizkaia s/n, Zona Portuaria - 48980 Santurtzi |                                                        | 944937500                                                                                                                                                                                                                     | consignacion.bio@berge-m.es |                           |                    |
| Consignaciones Toro y Betolaza S.A.                 |                                                                  | San Vicente, 8 Edif. Albia I, 5ª Planta - 48001 Bilbao |                                                                                                                                                                                                                               | 944252600                   | consignaciones@torobe.com |                    |
| CSP Iberian Bilbao Terminal                         |                                                                  | Muelle 1 Ampliación - 48980 Santurtzi                  |                                                                                                                                                                                                                               | 944934200                   | cspb@cspspain.com         |                    |
| Servicios Logísticos Portuarios, S.A SLF            | )                                                                | Gran Vía, 40 bis -7º - 48009 Bilb                      | ao                                                                                                                                                                                                                            | 944249987                   | slp@slp.es                |                    |
| Line                                                | Agent                                                            |                                                        | Ports                                                                                                                                                                                                                         |                             |                           | Frequency          |
| BREAK BULK SHIPPING LINES                           |                                                                  |                                                        |                                                                                                                                                                                                                               |                             |                           |                    |
| BBC Chartering & Logistics -<br>Americana Line      | Marmedsa                                                         | Noatum Shipping Agency                                 | Santos, Río de Janeiro, Porto Alegre, Vitoria, Bu                                                                                                                                                                             | uenos Aires                 |                           | Fortnightly        |
| BBC Chartering & Logistics -<br>Andino Express Line | Marmedsa                                                         | Noatum Shipping Agency                                 | Esmeralda, Guayaquil, Callao, Antofagasta, Val<br>Galvestone, Jubail                                                                                                                                                          | paraíso, San Antoni         | io,                       | Fortnightly        |
| Chipolbrok                                          | A. Pérez y                                                       | Cía., S.L.                                             | Antwerp, Hamburg, Mumbai, Shanghai, Dalian<br>Bayuguan                                                                                                                                                                        | n, Xingang, Singapo         | re, Busan,                | Monthly            |
| Condor Service Volans /NSC                          | Agunsa Europa, S.A.                                              |                                                        | Caucedo, Puerto Cabello, Cartagena, Panama Canal, Buenaventura, Guayaquil,<br>Callao, Iquique, Valparaiso, San Antonio, Lirquen, Antofagasta, Rio Haina,<br>Manzanillo, Manta, Ilo, San Vicente, Puerto Angamos, Barranquilla |                             |                           | Monthly            |
| COSCO                                               | Vasco Cata                                                       | lana de Consignaciones, S.A.                           | Shanghai, Dalian, Bandar Khomeini                                                                                                                                                                                             |                             |                           | Monthly            |
| Daewoo Inter. Corp                                  | Berge M. Bilbao, S.L.                                            |                                                        | Poliang, Kaohsiung, Gwangyang                                                                                                                                                                                                 |                             |                           | Monthly            |
| Finnlines PLC                                       | Consignac                                                        | iones Toro y Betolaza, S.A.                            | Zeebrugge, Antwerp, Helsinki, Paldiski, St. Pet<br>Rostock, Travemunde, Lubeck                                                                                                                                                | ersburg, Kotka, Tilb        | ury,                      | Weekly             |
| G2 Ocean                                            | Bergé M. Bilbao, S.L.                                            |                                                        | Maputo, Buenos Aires, Santos                                                                                                                                                                                                  |                             |                           | Fortnightly        |
| Hugo Stinnes                                        | Marmedsa                                                         | Noatum Shipping Agency                                 | San Juan de Pto. Rico, Rio Haina, Veracruz, Tam                                                                                                                                                                               | pico, Houston, Alta         | mira                      | Fortnightly        |
| Jumbo                                               | Martico, S.                                                      | L.                                                     | Depending on cargo                                                                                                                                                                                                            |                             |                           | Depending on cargo |
| Nirint Shipping, B.V.                               | Nirint Iberia, S.L.                                              |                                                        | Rotterdam, Antwerp, Mariel, Moa, La Guaira, Puerto Cabello, Halifax                                                                                                                                                           |                             | Fortnightly               |                    |
| Nordikmaritime                                      | Consignac                                                        | iones Toro y Betolaza                                  | Nantes, Le Havre, Antwerp, Rotterdam, Tilbury                                                                                                                                                                                 | , Hamburg, Bremer           | n, Esbjerg                | Fortnightly        |
| Oldendorff Carriers                                 | Bergé M. E                                                       | lilbao, S.L.                                           | Marmagoa, Paradeep, Santos                                                                                                                                                                                                    |                             |                           | Monthly            |
| Onego                                               | Bergé M. E                                                       | ilbao, S.L.                                            | Houston, New Orleans, Mobile, Savannah, Balt                                                                                                                                                                                  | imore, New York, N          | ewark                     | Monthly            |
| Panocean                                            | Marmedsa                                                         | Noatum Shipping Agency                                 | Cigading, Gwangyang, Pohang                                                                                                                                                                                                   |                             | Monthly                   |                    |
| Sapid Shipping Company                              | Marmedsa Noatum Shipping Agency                                  |                                                        | Mediterranean, India, Persian Gulf, Red Sea                                                                                                                                                                                   |                             | Monthly                   |                    |
| SDW Shipping                                        | Maritima Davila, S.A.                                            |                                                        | Barranquilla, Guayaquil, Callao, Paita, Iquique, Arica, Valparaiso                                                                                                                                                            |                             | Monthly                   |                    |
| Siemens-Gamesa                                      | Bergé M. Bilbao, S.L.                                            |                                                        | Depending on cargo                                                                                                                                                                                                            |                             | Fortnightly               |                    |
| Spliethoff's - America Shuttle                      | A. Pérez y                                                       | Cía., S.L.                                             | Tampico, Veracruz., Houston, New Orleans, San Ju                                                                                                                                                                              | an Pto.Rico                 |                           | 25 days            |
| Spliethoff's - Caribean Shuttle                     | A. Pérez y                                                       | Cía., S.L.                                             | Puerto Cabello, Matanzas, Rio Haina, Guanta, Will                                                                                                                                                                             | emstad, Point Lisas,        | Barranquilla              | 25 days            |
| Spliethoff's - Great Lakes Service                  | A. Pérez y Cía., S.L.                                            |                                                        | Valleyfield, Hamilton, Cleveland                                                                                                                                                                                              |                             | Monthly                   |                    |
| Tata Steel                                          | Bergé M. E                                                       | Silbao, S.L.                                           | ljmuiden, Antwerp, Newport, Flixborough, Gla<br>Middlesbrough, Swansea                                                                                                                                                        | sgow, Shotton, Mos          | styn,                     | 2 Weekly           |