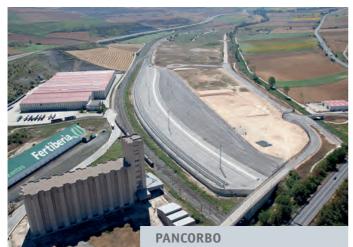

The Port Authority is also strengthening and expanding its present dry port in Pancorbo (Burgos) and Arasur (Alava).

### Co-financed by the European Union Trans-European Transport Network (TEN-T)

| Location                                   | Pancorbo (Burgos) between<br>National Road 1 and Motorway AP-1<br>Vitoria-Burgos-Madrid |
|--------------------------------------------|-----------------------------------------------------------------------------------------|
| Distance from Port<br>of Bilbao            | 138 kilometres                                                                          |
| Total area                                 | 480,000 m²                                                                              |
| Number of dispatch<br>and reception tracks | Three (755 m. and 656 m. long)                                                          |
| Track gauge                                | Iberian gauge and possibility to change to international standard                       |