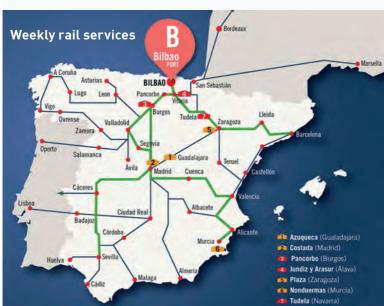

# Rail used by 19% of general cargo

Rail-port traffic was 12% up on 2017, which means that general cargo using rail now stands at 19%.

| Port-rail container traffic | % total |
|-----------------------------|---------|
| Aragon and Catalonia        | 25 %    |
| Madrid Area                 | 23 %    |
| Andalusia                   | 22 %    |
| Levant                      | 19 %    |
| North Area                  | 11 %    |