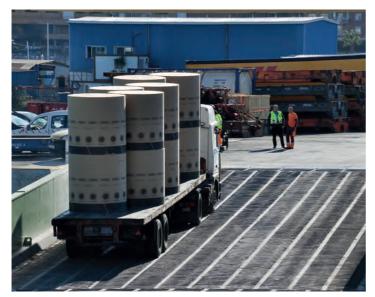

#### H&H industries in the Port of Bilbao

In recent years, the attraction of the Port of Bilbao due to its great depths and land surface availability has enabled the establishment of important industries producing heavy cargo that need strategically placed facilities with embarkation points leading directly to the vessel. These firms have joined others which had already settled on the port's docks some time ago.

In the Port of Bilbao, it has a wind tower manufacturing plant for offshore facilities. The warehouse is 500 metres long and 22 high. It can manufacture annually 300 tower sections 50 metres long with up to 9 metres in diameter and 130mm of metal thickness, besides 100 monopiles a year 100 metres long, up to 10.5 metres in diameter and 130mm thick.