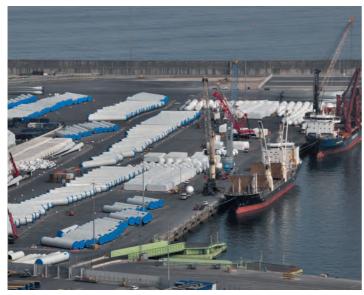

#### H&H industries in the Port of Bilbao

In recent years, the attraction of the Port of Bilbao due to its great depths and land surface availability has enabled the establishment of important industries producing heavy cargo that need strategically placed facilities with embarkation points leading directly to the vessel. These firms have joined others which had already settled on the port's docks some time ago.

Leader in world wind industry. Its integrated response in this market also includes operation and maintenance services management. It has 74,000 square metres of licensed land in the in the Port's Extension Zone.

In the Port of Bilbao, it has a wind tower manufacturing plant for offshore facilities. The warehouse is 500 metres long and 22 high. It can manufacture annually 300 tower sections 50 metres long with up to 9 metres in diameter and 130mm of metal thickness, besides 100 monopiles a year 100 metres long, up to 10.5 metres in diameter and 130mm thick.